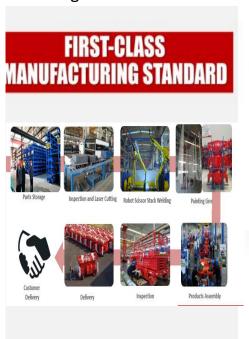

The structural parts are same as our construction machinery which have been verified for over 40 years. All the key parts are automated welding by robot.

All the new products must pass through the rigorous testing as below.