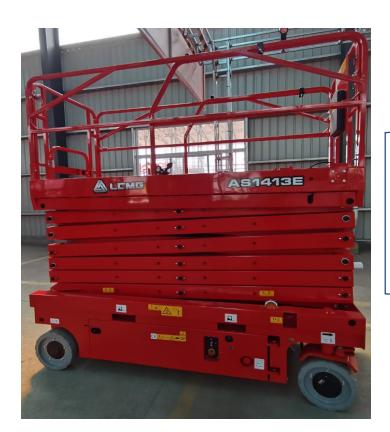

#### HIGHLIGHTS

With a platform height of 13.8m, the LGMG AS1413E greatly expands the working height of electric scissor lifts and improves the productivity for the operators in high applications.

- Efficient AC motor drive system provides longer lasting performance and better gradeability.
- 320kg capacity with 0.9m extension deck offers great productivity.
- Battery powered, zero emission and quiet drive mean this machine is environmentally friendly.
- Forklift pockets on both side and rear position for easy handling.
- Swing out component trays for easy access and maintenance.
- Intelligent self-diagnostic system for quick troubleshooting.

Our new AS1413 (E) is developed based on market feedback and officially launched in initial 2019. Currently, It is very popular in European countries.