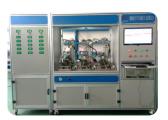

BOOM LIFT TESTING

Gradeability test

Stability test

Angle alarm test

Load test

Reliability&fatigue testing

**Gradeability test** 

Dynamic stability test

Note: In order to strengthen the R\$D of new products and meet different testing requirements, in 2019, LGMG invested a new test site of 3000 square meters. The new testing area is industry-leading. (91m\*32 m)