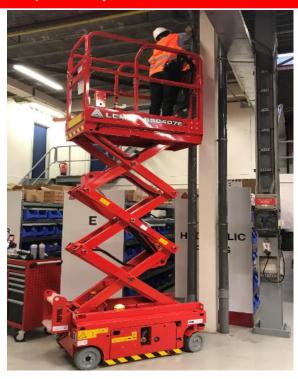

#### 2.2 LGMG MEWPs Product Range- Star products

During the past years, LGMG launched some special products for the special application using, like SS series ,AS1413 /E etc.

- Outdoor and indoor use for SS0407E/SS0507E, indoor use for SS0607E.
- Zero emissions and whisper quiet drive with environment friendly.
- Efficient electric driving system providing longer running hours and increasing productivity.
- Compact design for easy maneuverability in civil/industrial elevators and transport between different floors and buildings.
- Compact design and light weight for easy handling in climbing trailers and saving transportation costs.
- IP67 driving motors providing excellent waterproof performance.
- Commonality of PCU with the rest of the rest slab scissors.

Our new AS1413 (E) is developed based on market feedback and officially launched in initial 2019. Currently, It is very popular in European countries.