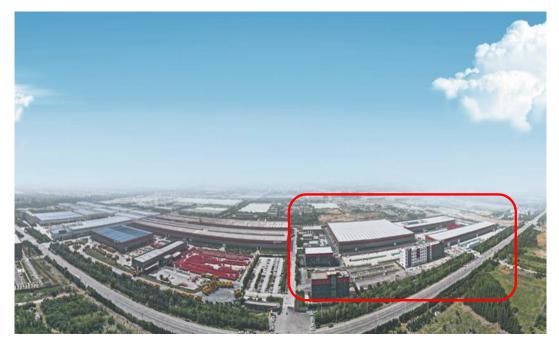

#### 1.2 LGMG MEWPs Intro.

Fast and steady growth in past years -more possibilities in future.

During the past years, LGMG MEWPs increases year by year. In 2019, the Sales revenue for LGMG factory is up to 800 million USD.