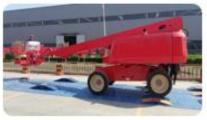

BOOM LIFT TESTING

Gradeability test

Stability test

Angle alarm test

Load test

Reliability&fatigue testing

**Gradeability test** 

Dynamic stability test

Note: In order to strengthen the R\$D of new products and meet different testing requirements, in 2019, LGMG invested a new test site of 3000 square meters. The new testing area is industry-leading. (91m\*32 m)