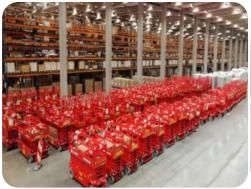

# LGMG MEWPs (Lin Gong Machinery Group)

- No.1 Scissor Lift Sales in China since 2018.
- Top 2 Chinese MEWPs Manufacturers in 2019.
- The 1<sup>st</sup> Chinese MEWPs Brand to build overseas branch
- ◆ The 1st Chinese MEWPs manufacture to pass all the world certifications-Certified by EU CE, American ANSI, Japanese JIS, South Korea KC, Canadian CAN/CSA, Russia CU-TR, etc.
- ◆ 1,000 employees from MEWPs sector.
- ◆ 40 product models available.
- ◆ 40,000 sets production capacity per year.

#### 1.2 LGMG MEWPs Intro.

Fast and steady growth in past years -more possibilities in future.

During the past years, LGMG MEWPs increases year by year. In 2019, the Sales revenue for LGMG factory is up to 800 million USD.